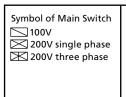

#### Position

• Please specify the position of the main switch or submit a booth layout which indicates the position of the main switch.

Front of Booth